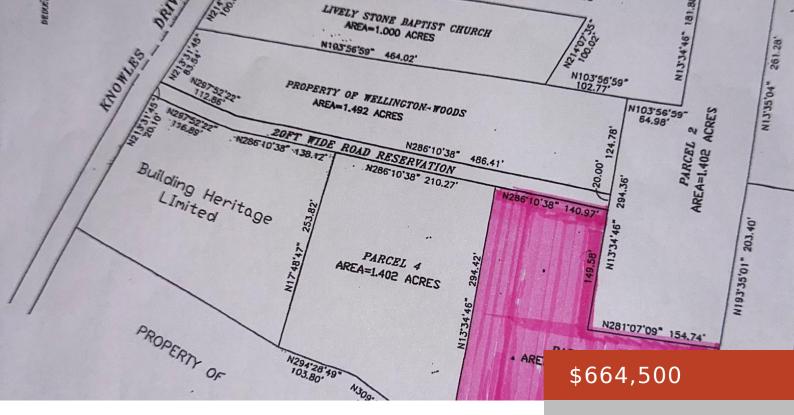

## **TONIQUE WILLIAMS-DARLING PARCEL 3 --**1.402 ACRES

Other
I and Or

https://bahamabeachrealty.com

Tonique Williams Darling Hwy lot Parcel 1 is 1.402 acres. This commercial lot is on Knowles Drive off Tonique Williams Darling Hwy. It benefits from the substantial vehicle traffic, ensuring maximum exposure for your business. This lot is suitable for a range of businesses, making it an ideal investment for entrepreneurs and investors. Don't miss...

## Miscellaneous

**Legal Description:** Tonique Willians Darling Hwy, Knowles Drive, Parcel 3 -- 1.402 acres, New Providence, Bahamas.

Commercial: Retail & Offices

Restrictions: Other

Land and Services: Highway Access, Shopping Nearby, Treed, Corner Site