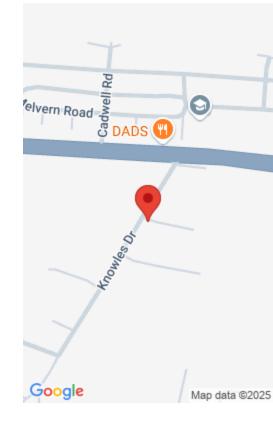

## **TONIQUE WILLIAMS-DARLING PARCEL 3 --**1.402 ACRES

Other
I and Or

https://bahamabeachrealty.com

Tonique Williams Darling Hwy lot Parcel 1 is 1.402 acres. This commercial lot is on Knowles Drive off Tonique Williams Darling Hwy. It benefits from the substantial vehicle traffic, ensuring maximum exposure for your business. This lot is suitable for a range of businesses, making it an ideal investment for entrepreneurs and investors. Don't miss...

## Miscellaneous

**Legal Description:** Tonique Willians Darling Hwy, Knowles Drive, Parcel 3 -- 1.402 acres, New Providence, Bahamas.

Commercial: Retail & Offices

Restrictions: Other

Land and Services: Highway Access, Shopping Nearby, Treed, Corner Site