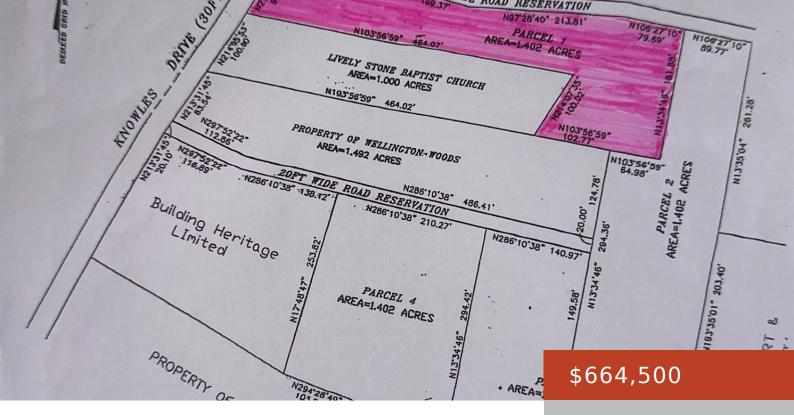

## **TONIQUE WILLIAMS-DARLING PARCEL 1 -- 1.402 ACRES**

https://bahamabeachrealty.com

Tonique Williams Darling Hwy lot Parcel 1 is 1.402 acres. This commercial lot is on Knowles Drive off Tonique Williams Darling Hwy. It benefits from the substantial vehicle traffic, ensuring maximum exposure for your business. This lot is suitable for a range of businesses, making it an ideal investment for entrepreneurs and investors. Don't miss...

## **Miscellaneous**

**Legal Description:** Tonique Williams Darling Hwy, Knowles Drive, Parcel 1 -- 1.402 acres, New

Providence, Bahamas.

Commercial: Retail & Offices

**Restrictions:** Other

Land and Services: Highway