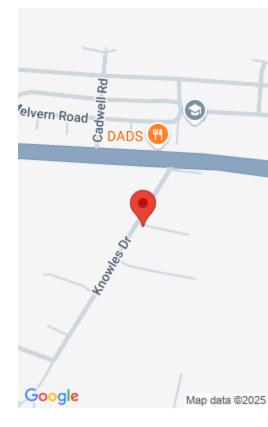

## **TONIQUE WILLIAMS-DARLING PARCEL 1 -- 1.402 ACRES**

https://bahamabeachrealty.com

Tonique Williams Darling Hwy lot Parcel 1 is 1.402 acres. This commercial lot is on Knowles Drive off Tonique Williams Darling Hwy. It benefits from the substantial vehicle traffic, ensuring maximum exposure for your business. This lot is suitable for a range of businesses, making it an ideal investment for entrepreneurs and investors. Don't miss...