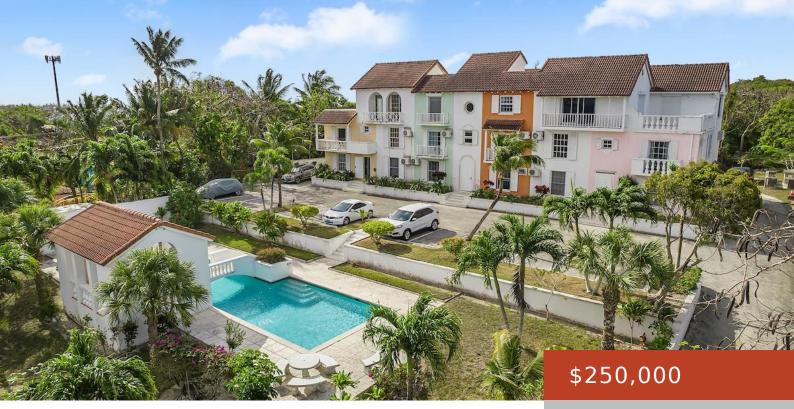

#### WEST BAY STREET https://bahamabeachrealty.com

A charming cozy one bedroom, one bath unit, well maintained and recently renovated and updated including bathroom and airconditioning in bedroom. This ground floor apartment has been a consistent income earner as a vacation rental property and affords additional windows being an end apartment. It is located on West Bay Street at the top of...

- 1 hed
- 1 bath
- Condo
- 580 sq f

Call us now

Email: info@bahamabeachrealty.com

### Basics

Category: Condo Bathrooms: 1 bath Lot size: 0 sq ft Currency: BSD Subdivision: Tropical Gardens Date Listed: 2025-04-14T00:00:00 Bedrooms: 1 bed Area: 580 sq ft Year built: 1970 Island: New Providence/Paradise Island Sale or Rent: For Sale Only MLS ID: 62042