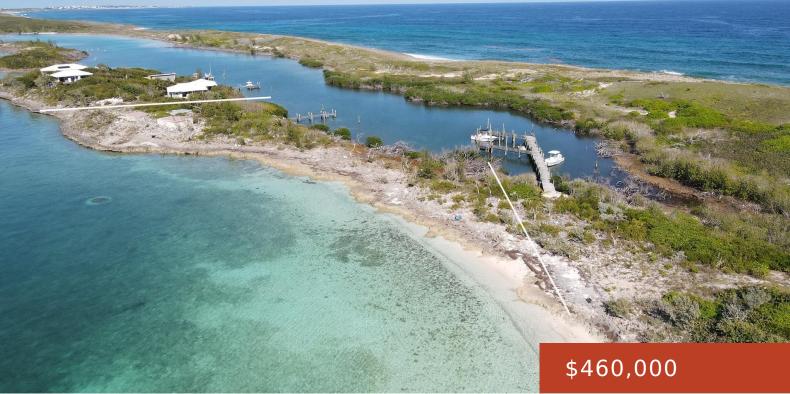

#### **TILLOO POND HARBOUR LOTS**

https://bahamabeachrealty.com

Tilloo Pond Harbour Lots is part of a secluded and protected peninsula of land containing two adjoining parcels of land, offering just about one acre of land, 36,470 square feet or 0.8372 acres. The property offers +- 500' on the sea of Abaco waterfrontage and approximately +- 300' on protected Tilloo Pond. Also included is...

## Miscellaneous

**Legal Description:** Tilloo Pond Harbour Lots 2 and 3, Abaco **Site Influences:** Family Oriented, View - Ocean, Treed Lot, Quiet Area, Pets Allowed, Beach Front, Canal Front

Call us now