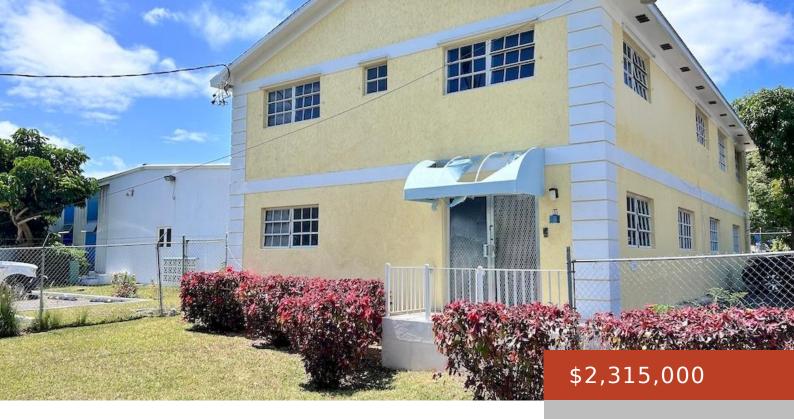

## THOMPSON BOULEVARD

https://bahamabeachrealty.com

Building No. 1 is 970 s/f Building No. 2 is 3,524 s/f Building No. 3 is 2,719 s/f Lot Area: 36,150 S/F (Approximately) Shape of land: Rectangular Sewerage Disposal: Septic Tank Water: City supply Telephone Service: Available via overhead service supply Electricity: Available via overhead service supply Cable & Internet Services: Available via overhead service...

## Basics

Category: Building and Land Lot size: 36150 sq ft Currency: BSD Island: New Providence/Paradise Island Sale or Rent: For Sale Only Business Name: Commercial Building Thompson Blvd Area: 7094 sq ft Year built: 2010 Block: 8 Lot: 4 & 7 Date Listed: 2024-07-01T00:00:00 MLS ID: 58368

## **Amenities & Features**

Amenities: Air Conditioning Fully, Fenced, Highway Access