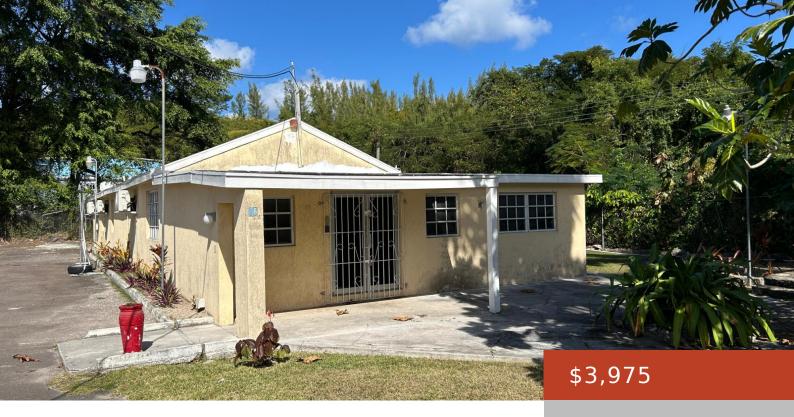

## **THOMPSON BLCD**

https://bahamabeachrealty.com

Commercial Office Building Thompson Boulevard, featuring ample parking and secured grounds.

- Service
- Building Only
- 2600 sa ft

Call us now

Email: info@bahamabeachrealty.com

**Basics** 

Category: Building Only

**Area: 2600** sq ft

Island: New Providence/Paradise Island

Sale or Rent: For Rent Only

MLS ID: 60844

Type: Service

**Currency:** BSD

## **Miscellaneous**

**Legal Description:** Commercial Building Thompson Blvd. Commercial Commercial: Offices

Office Space - Comprising 2,600 s/f (Thompson Blvd.)