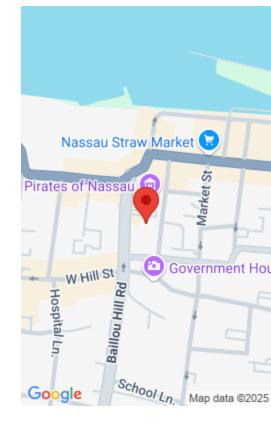

## THE TOWNE HOTEL

https://bahamabeachrealty.com

The Towne Hotel is a great investment opportunity for an investor to add a historical hotel with a proven track record to their portfolio. The hotel consists of a 1, 3 story building with 47 guest rooms. The Towne Hotel is located at #40 George Street, Downtown Nassau, Bahamas. The neighborhood is the most active...

## **Miscellaneous**

**Legal Description:** The Towne Hotel, 40

George Street, Downtown, Nassau

Land and Services: Highway Access, Public

Trans. Nearby, Shopping Nearby