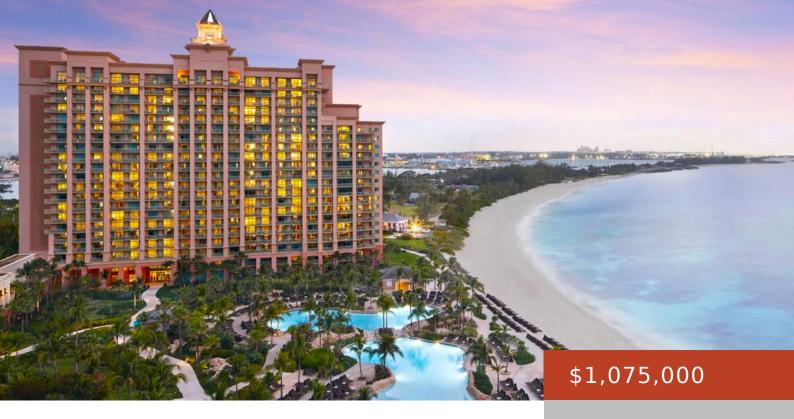

#### THE REEF RESIDENCES

https://bahamabeachrealty.com

This third floor Ocean view is a rare gem two bedroom, three bath with the Studio having two queen beds. Is an opportunity any Reef Atlantis lover would not want to miss. The Studio units with queen beds are the most desirable Studios in the Reef. They don't come up for sale with only 42...

### Basics

Category: Condo Bathrooms: 2 baths Lot size: 0 sq ft Currency: USD Lot: n/a Sale or Rent: For Sale Only MLS ID: 60576 Bedrooms: 3 beds Area: 1497 sq ft Year built: 2007 Island: New Providence/Paradise Island Subdivision: The Reef at Atlantis Date Listed: 2024-12-22T00:00:00