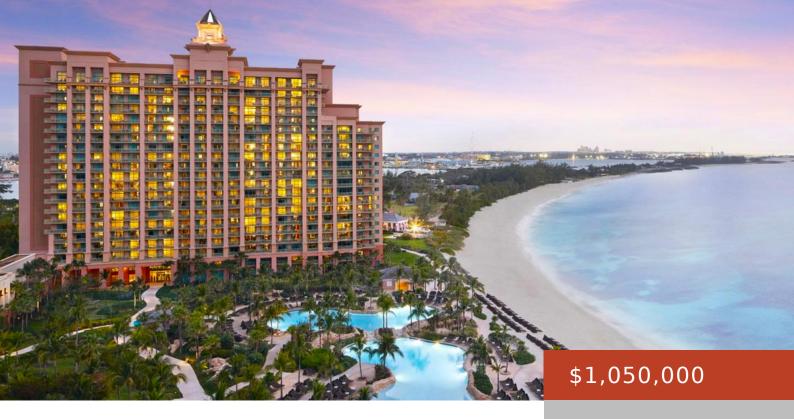

#### THE REEF RESIDENCES

https://bahamabeachrealty.com

Units 1-922/24 is a tropical lush garden oasis with two bedrooms comprised of three full baths, and a washer & dryer. This unit boasts an extended balcony, an idea for creating fantastic family memories in Paradise. With easy access, Itâ□□s located on the lobby floor with no need for elevators. The Reef Residences at Atlantis...

### **Basics**

Category: Condo Bedrooms: 2 beds

Bathrooms: 3 baths Area: 1497 sq ft

**Lot size: 0** sq ft **Year built:** 2007

**Currency:** USD **Island:** New Providence/Paradise Island

Lot: n/a Subdivision: The Reef at Atlantis

### **Amenities & Features**

Sewer: Connected Style: Apartment

Shared Amenities: Pool Outdoor, Recreation Air conditioning (Condo): Central

Centre, Tennis Court(s), Secured

Entry, Elevator, Beach

**Water:** City