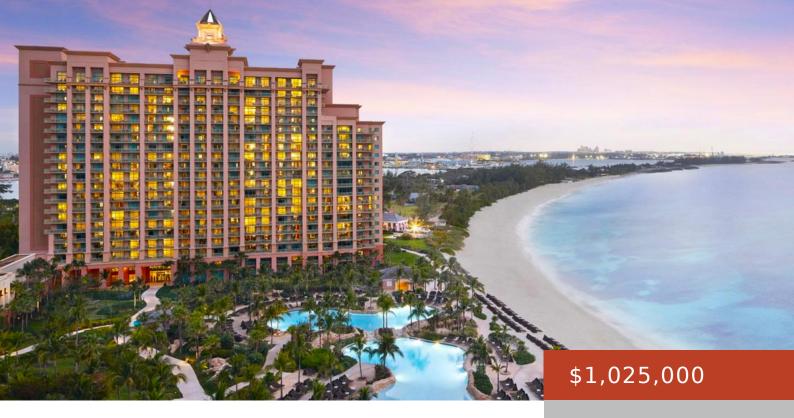

#### THE REEF RESIDENCES

https://bahamabeachrealty.com

This third floor Ocean view is a rare gem two bedroom, three bath with the Studio having two queen beds. Is an opportunity any Reef Atlantis lover would not want to miss. The Studio units with queen beds are the most desirable Studios in the Reef. They don't come up for sale with only 42...

### **Basics**

Category: Condo Bedrooms: 3 beds

Bathrooms: 2 baths Area: 1497 sq ft

**Lot size: 0** sq ft **Year built:** 2007

Currency: USD Island: New Providence/Paradise Island

Lot: n/a Subdivision: The Reef at Atlantis