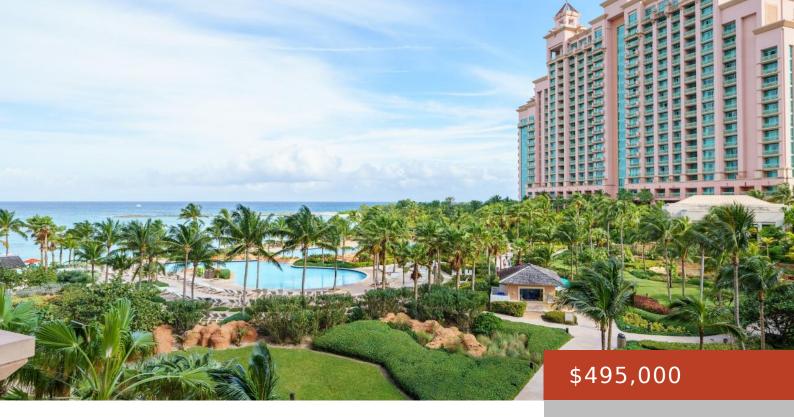

### THE REEF AT ATLANTIS

https://bahamabeachrealty.com

Welcome to The Reef Residences at Atlantis, a haven of exclusivity and luxury. This splendid condo seamlessly fuses contemporary design with island-inspired accents, offering an unparalleled beachfront living experience. Boasting recently renovated elegant suites, fully furnished from linens to tableware, this residence exudes sophistication. A meticulous renovation in 2019 has enhanced its charm and modern...

### **Basics**

Category: Condo Bedrooms: 1 bed

Bathrooms: 1 bath **Area: 523** sq ft Year built: 2007 Lot size: 0 sq ft

Island: New Providence/Paradise Island **Currency: USD** 

**Subdivision:** The Reef at Atlantis Sale or Rent: For Sale Only

## **Amenities & Features**

**Sewer:** Connected Style: Apartment

**Shared Amenities:** Exercise Centre, Pool Air conditioning (Condo): Central

Outdoor, Tennis Court(s), Secured

Entry, Elevator, Beach

Water: City Amenities: 24 Hour Security, Cable, Furnished, Hurricane Windows, Jetted Bathtub, Stand-by

## **Miscellaneous**

**Site Influences:** Golf Course Nearby, View - Ocean, Shopping Monthly Nearby, Waterfront - Ocean, Marina Nearby, Recreational, Gated

Community, Beach Front

Assessment: \$1,537

Email: info@bahamabeachrealty.com