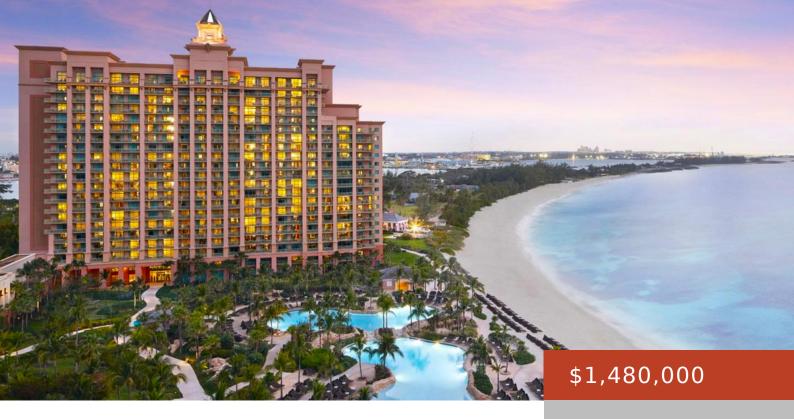

#### THE REEF AT ATLANTIS

https://bahamabeachrealty.com

This well-appointed 20th-floor condo offers some of the most spectacular ocean views available. It features a two-bedroom, three-bath suite that can be configured as two separate one-bedroom suites. Seamlessly blending contemporary design with island-inspired accents, this magnificent condo is infused with luxury and beachfront living. The Reef Residences at Atlantis is the only building on...

#### **Basics**

Category: Condo Bedrooms: 2 beds

Bathrooms: 3 baths Area: 1497 sq ft

Lot size: 0 sq ft Year built: 2007

Currency: USD Island: New Providence/Paradise Island

**Lot:** n/a **Subdivision:** The Reef at Atlantis