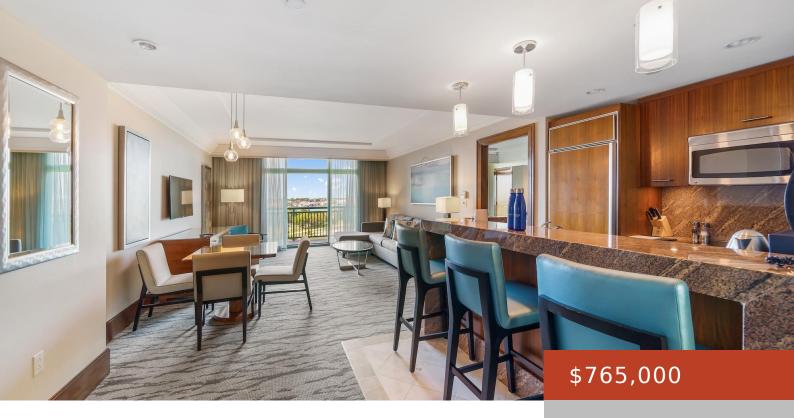

#### THE REEF

https://bahamabeachrealty.com

If youâ | ve been searching for your private retreatâ | secluded yet surrounded by world-class amenities | The Reef 15-919 is the perfect opportunity. This luxury high-rise condominium/hotel is set on the pristine shores of Paradise Beach, offering the true essence of beachfront living. Relax on your balcony as you take in breathtaking sunsets or admire the sparkling city lights...

- 1 hed
- 2 haths
- Condo
- 974 sq ft

Call us now

Email: info@bahamabeachrealty.com

Bedrooms: 1 bed

Area: 974 sq ft

Year built: 2007

Island: New Providence/Paradise Island

**Subdivision:** The Reef at Atlantis

**Date Listed:** 2025-04-03T00:00:00