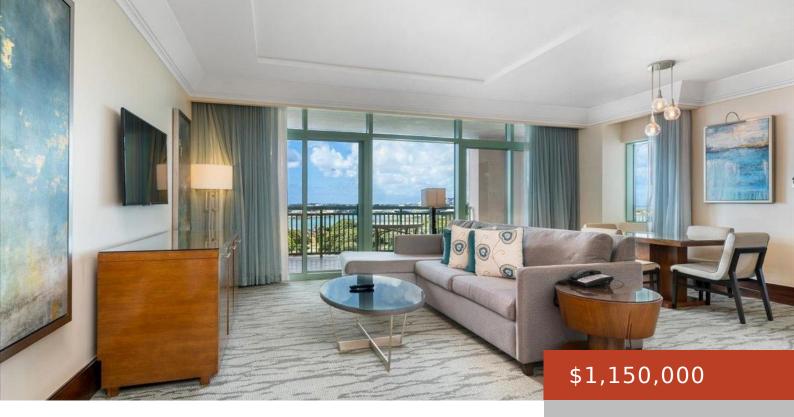

## THE REEF AT ATLANTIS

https://bahamabeachrealty.com

Unit 20-905/907 at The Reef at Atlantis stands among the finest within the building of 495 units. This exceptional 1,502 sq. ft., 2-bed, 3-bath condo is a double lock-off unit featuring a spacious double-wide balcony, ideal for sunbathing or al fresco dining. Positioned on the 20th floor and facing the ocean/island side of the Reef...

- 2 heds
- 3 haths
- Condo
- 1502 sq ft

Call us now

Email: info@bahamabeachrealty.com

**Basics** 

Category: Condo

Bathrooms: 3 baths

Lot size: 1502 sq ft

Island: New Providence/Paradise Island

Sale or Rent: For Sale Only

MLS ID: 61084

Bedrooms: 2 beds

**Area: 1502** sq ft

**Currency: USD** 

Subdivision: The Reef at Atlantis

Date Listed: 2025-02-07T00:00:00