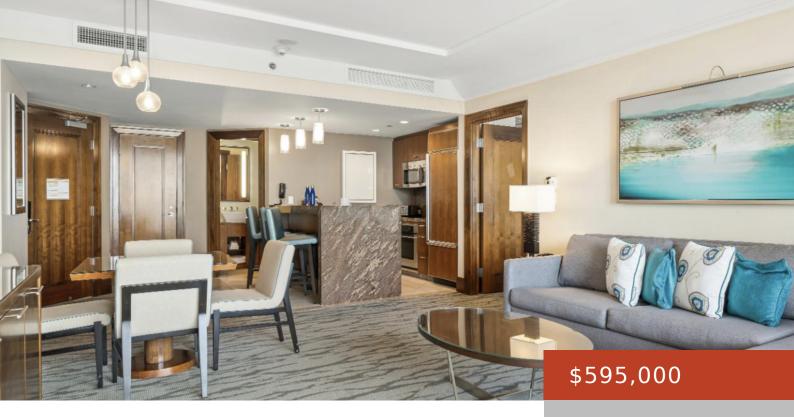

### **@ THE REEF AT ATLANTIS**

https://bahamabeachrealty.com

Enjoy stunning views of the busy Nassau Harbour, spectacular ocean and sunset views to the west from the balcony of this supremely located 14th floor, 1 bedroom 2-bathroom luxury suite @ the Reef Tower at The Atlantis. Unit #14-909 at The Reef offers ALL the conveniences of home with a full kitchen, living/dining room with...

- 1 hed
- 2 haths
- Condo
- 973 sq ft

Call us now

Email: info@bahamabeachrealty.com

Bedrooms: 1 bed

**Area: 973** sq ft

Year built: 2007

Island: New Providence/Paradise Island

Subdivision: The Reef at Atlantis

**Date Listed:** 2022-06-07T00:00:00

# **Building Details**

Foundation: Yes Insulation (Ceiling): Unknown

Insulation (Walls): Unknown Construction: Steel/Concrete

Floor covering: Marble Exterior material: Brick

Roof: Tile Parking: Other

### **Amenities & Features**

Sewer: Connected Style: Apartment

Shared Amenities: Pool Outdoor, Elevator, Beach Air conditioning (Condo):

Central

Water: Other Outdoor Area (Condo): Patio

**Amenities:** 24 Hour Security, Furnished, Kitchen Built-in(s),