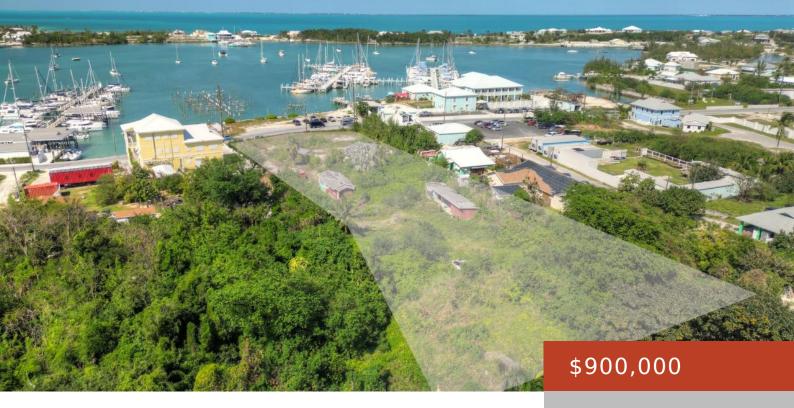

## THE LOFTY FIG VILLAS, BAY STREET

https://bahamabeachrealty.com

This 1.38 acre commercial tract of land has been a landmark on the Marsh Harbour tourism scene for the past 50 years. The prime feature of the property is the 160 feet fronting Bay Street, which is arguably one of the most valuable locations in Abaco. The key location is 100 feet to the newly...