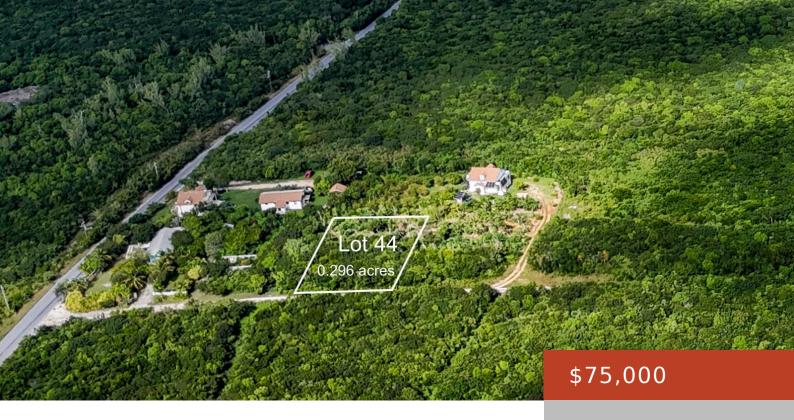

#### THE ISLAND BEACH CLUB SUB

https://bahamabeachrealty.com

Set within The Island Beach Club Subdivision, Lot 44 offers a prime 0.296-acre parcel of land in an established community near one of Eleutheraâ []]s finest beaches. With elevated sea views and an ideal location between Governor's Harbour and the airport, this lot is perfect for developers or homebuilders looking to build with minimal delay. Approved...

### Basics

Category: Lots/Acreage Bathrooms: 0 baths Lot size: 12894 sq ft Island: Eleuthera Sale or Rent: For Sale Only MLS ID: 60074

Bedrooms: 0 beds Area: 12894 sq ft Currency: BSD Lot: 44 Date Listed: 2024-11-14T00:00:00

## Miscellaneous

**Legal Description:** Lot 44 The Island Beach Club Subdivision, Eleuthera Site Influences: Highway Access, View - Ocean, Treed Lot, Quiet Area

Call us now

Email: info@bahamabeachrealty.com