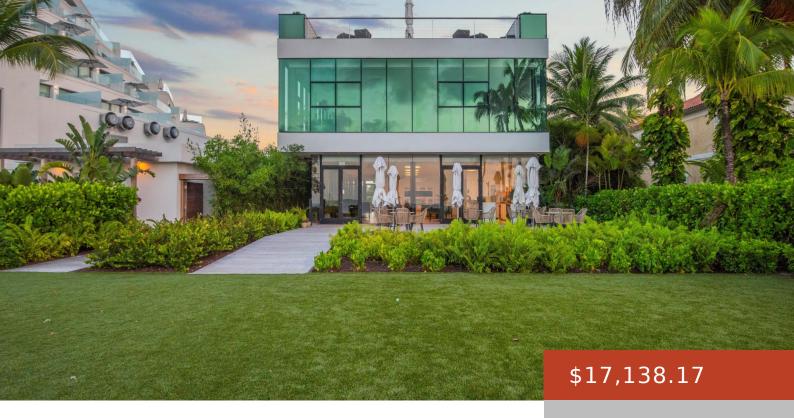

## 340, WEST BAY STREET

https://bahamabeachrealty.com

Welcome to The Glass Box at Goldwynn. This brand new – never been listed, class A commercial building is located in one of the most coveted locations in Cable Beach, next to Goldwynn Resort and Residences and perfectly positioned directly on the beach. This commercial building with its all glass structure provides unobstructed views of...

## **Basics**

Category: Building Only

Year built: 2023

Island: New Providence/Paradise Island

Sale or Rent: For Rent Only

**Business Name:** The Glass Box at Goldwynn

**Area: 3682** sq ft

**Currency:** Either

Rental Amount: \$17,138

**Date Listed:** 2024-09-18T00:00:00

**MLS ID:** 59377