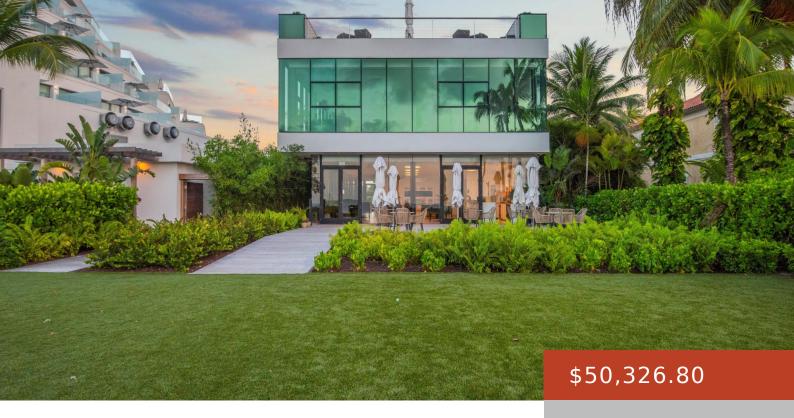

## 340, WEST BAY STREET

https://bahamabeachrealty.com

Welcome to The Glass Box at Goldwynn. This brand new – never been listed, class A commercial building is located in one of the most coveted locations in Cable Beach, next to Goldwynn Resort and Residences and perfectly positioned directly on the beach. This commercial building with its all glass structure provides unobstructed views of...

## **Basics**

Category: Building Only

Year built: 2023

Island: New Providence/Paradise Island

Sale or Rent: For Rent Only

**Business Name:** The Glass Box at Goldwynn

**Area: 10783** sq ft

**Currency:** Either

## **Miscellaneous**

**Legal Description:** The Glass Box at Goldwynn, Whole Building, #340 **Commercial:** Mixed

West Bay Street