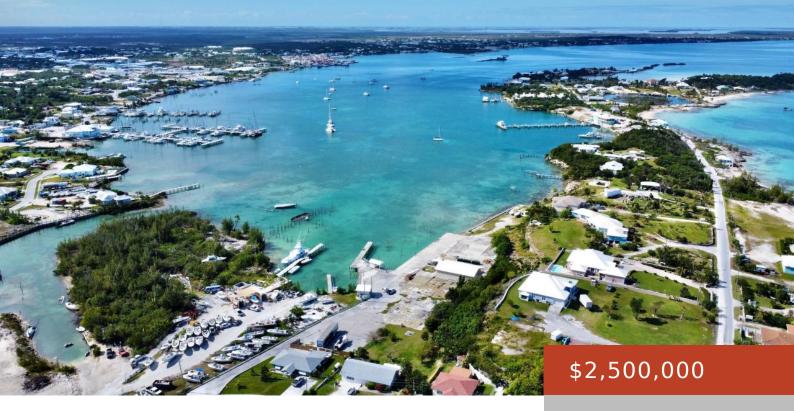

## THE FISH HOUSE, PELICAN S

https://bahamabeachrealty.com

This is an extremely rare opportunity to own a piece of the harbour front in Marsh Harbour Abaco. The âpper Houseâpper is centrally located and tapped directly into the commerce and tourism hub of the island where all the restaurant, marina, boat charter and hotel action are. This 1.71 acre property was once the home...

## **Basics**

Category: Building and Land

**Lot size: 74412** sq ft

Island: Abaco

**Date Listed:** 2023-01-31T00:00:00

**Business Name:** The Fish House

**Area: 1800** sq ft

**Currency:** BSD

## **Miscellaneous**

**Legal Description:** The Fish House, Marsh Harbour, Abaco 
Commercial: Mixed

**Land and Services:** Waterfront Property