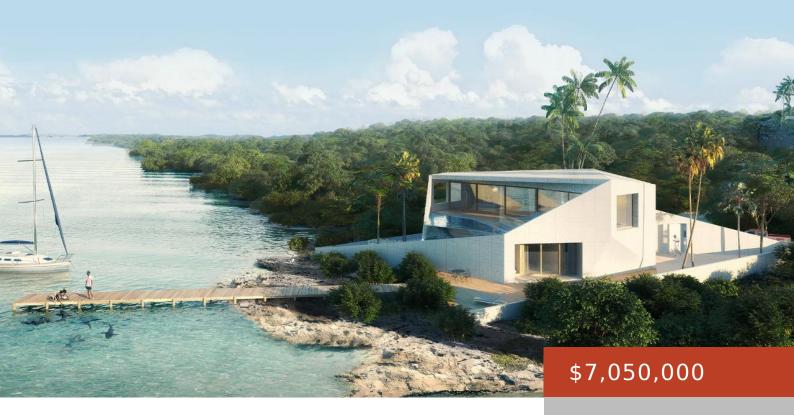

# 12, FLAMINGO BAY ESTATES

https://bahamabeachrealty.com

The Diamond House is being offered pre-construction. This gem is located on the waterfront of Flamingo Bay and has a total of 3,842.7 sq ft. This single family home has 4 bedrooms, 2 bathrooms, 2 kitchens, 2 large terraces, a parking garage with space for 2 cars and a swimming pool. The house is also...

#### **Basics**

Category: Single Family Home Bedrooms: 4 beds

Bathrooms: 2 baths Area: 3842 sq ft
Lot size: 11836 sq ft Year built: 2024

Currency: USD Block: 1

Island: Exuma & Exuma Cays Lot: 12

Sale or Rent: For Sale Only Date Listed: 2024-11-28T00:00:00

## **Building Details**

MLS ID: 60290

Foundation: Yes Construction: Concrete Block

**Exterior material:** Finished Concrete **Roof:** Other

Parking: Garage - Double, Garage & Carport

#### **Amenities & Features**

**Sewer:** None **Style:** 2 Storey-Main L Entry

**Air conditioning (Condo):** Central **Water:** None

Outdoor Area (Condo): Private Yard, Pool Amenities: Main Level Entry, Swimming Pool

### **Miscellaneous**

**Legal Description:** The Diamond House on Lot 12, Block **Site Influences:** View - 1, Flamingo Bay Estates Ocean, Beach Front