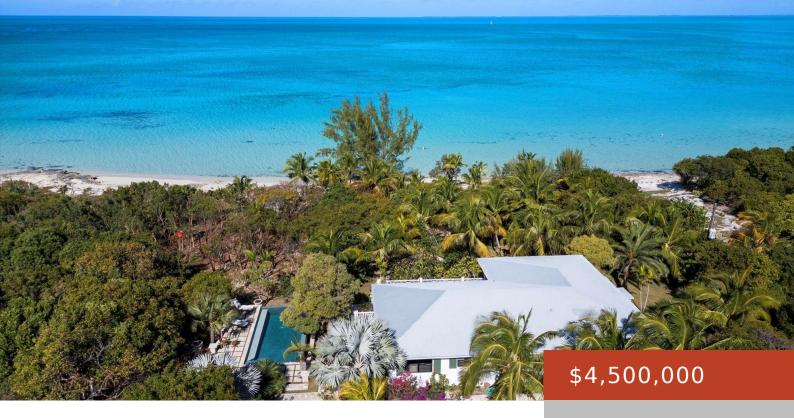

## THE CURRENT ESTATE

https://bahamabeachrealty.com

The Current House is a private island retreat set on 7.9 acres, seamlessly blending modern luxury with lush tropical beauty. A scenic walking path winds through 5 acres of pristine bushland, home to orchids, native trees, and local wildlife. A separate trail offers easy access to the beach with an ATV and trailer included for...

- 5 heds
- 4 haths
- Single Family Home
- 7562 sq ft

Call us now

Email: info@bahamabeachrealty.com

## **Basics**

Category: Single Family Home

**Bathrooms: 4** baths

**Lot size: 344124** sq ft

**Island:** Eleuthera

Sale or Rent: For Sale Only

**MLS ID:** 61177

Bedrooms: 5 beds