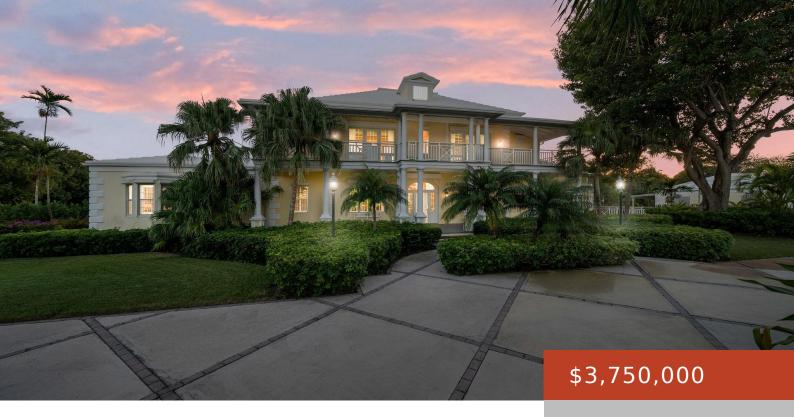

### THE COLUMNS, EASTERN ROAD

https://bahamabeachrealty.com

This stunning, colonial home was built in 1924 and boasts of extensive renovations and expansions. Considered on of the finest homes on the popular Eastern Road, The Columns is a property with unparalleled beauty and charm. The home comprises 5,340 sq. ft. of living space with a 1 bedroom garage apartment and 5 bedrooms in...

#### **Basics**

Category: Single Family Home

Bathrooms: 5 baths

**Area: 5340** sq ft Year built: 1924

Island: New Providence/Paradise Island

Sale or Rent: For Sale Only

**MLS ID:** 59532

Bedrooms: 6 beds

# **Building Details**

Foundation: Yes **Construction:** Concrete Block

Exterior material: Finished Concrete Roof: Bermuda

Parking: Garage - Double, Open

#### **Amenities & Features**

Laundry: In Unit Sewer: Septic - Yes

Style: 2 Storey-Main L Entry Air conditioning (Condo): Central

Water: City Outdoor Area (Condo):

Patio, Porch, Pool

Amenities: Fully Fenced, Furnished, Guest House, Impact Shutters, Main Level Entry, Partial Furnished,