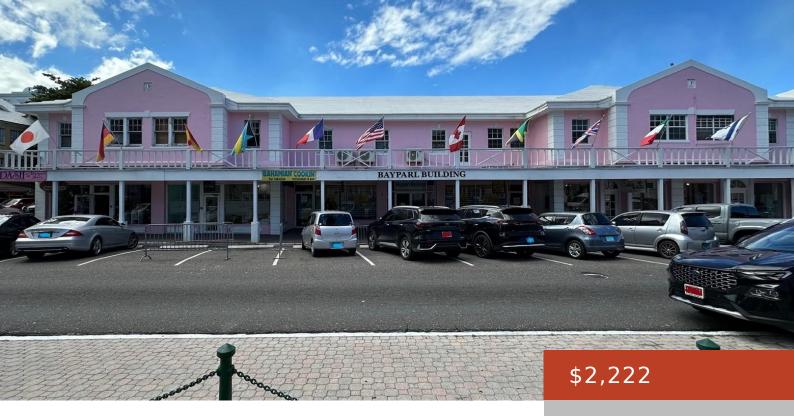

## THE BAYPARL BUILDING, PARLIAMENT STREET

https://bahamabeachrealty.com

A 1,212 square foot bright office space. It is located on the second floor of The BayParl Building along Parliament Street across from the law courts in downtown Nassau. There is a reaction area as one enters the space along with a strong room with solid concrete walls and ceiling. Beyond this is a semi-open...

## **Basics**

Category: Building Only

Lot size: 0 sq ft

Island: New Providence/Paradise Island

Sale or Rent: For Rent Only

Business Name: The Bayparl Building

**Area: 1212** sq ft

**Currency:** BSD

## **Miscellaneous**

**Legal Description:** Unit 11 Office Space In The Bayparl Building On **Commercial:** Offices

Parliament Street