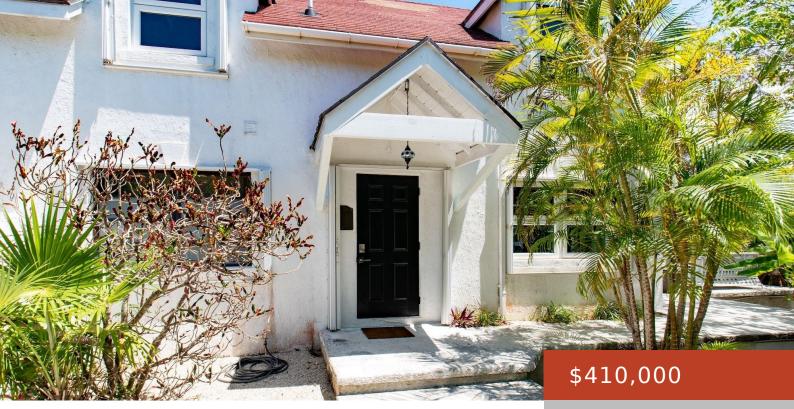

TATTOO'S GARDEN CASITA

https://bahamabeachrealty.com

Tattooâ[]]s Garden Casita is a newly remodeled 2-bedroom home located just minutes from Surferâ[]]s Beach and Gregory Town. Surrounded by lush, mature landscaping, it feels like a private garden retreat. Both bedrooms open to a wrap-around patio with an enclosed outdoor shower, BBQ grill, and outdoor dining area. The homeâ[]]s unique layout places the bedrooms...

- 2 beds
- 1 bath
- Single Family Home
- 11200 sq ft

Call us now

Email: info@bahamabeachrealty.com

## Basics

Category: Single Family Home Bathrooms: 1 bath Lot size: 11200 sq ft Island: Eleuthera Sale or Rent: For Sale Only MLS ID: 62573 Bedrooms: 2 beds Area: 11200 sq ft Currency: USD Lot: 5 Date Listed: 2025-05-20T00:00:00

## **Building Details**

Foundation: Yes Exterior material: Finished Concrete Parking: Open **Construction:** Concrete Block **Roof:** Asphalt Shingle