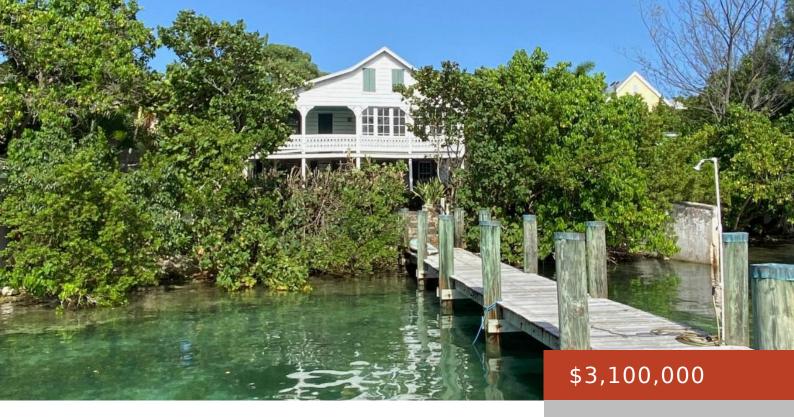

#### **TABEBUIA TERRACE**

https://bahamabeachrealty.com

- 3 heds
- 2 haths
- Single Family Home
- 2300 sq fl

Call us now

Email: info@bahamabeachrealty.com

### **Basics**

Category: Single Family Home

Bathrooms: 2 baths Lot size: 8950 sq ft

Island: Eleuthera

Sale or Rent: For Sale Only

**MLS ID:** 54207

**Bedrooms: 3** beds

Area: 2300 sq ft

# **Building Details**

Foundation: Yes Construction: Frame

**Exterior material:** Wood **Roof:** Wood Shingle

Parking: Carport - Single, Street

### **Amenities & Features**

Sewer: Septic - Yes Style: Bahamian

Style

Air conditioning (Condo): Other Water: City

Amenities: Dock, Fully Fenced, Fully Walled, Garden Area, Impact

Shutters, Main Level Entry, Unfurnished, Wkshop - Detached

## **Miscellaneous**

**Site Influences:** Central location, Easy Access, View - Ocean, Shopping Nearby, Recreation Nearby, Landscaped, Waterfront - Ocean, Road - Paved, Level Lot, Marina Nearby, Pets Allowed, Can

Be Rented, Rocky Shore

Email: info@bahamabeachrealty.com