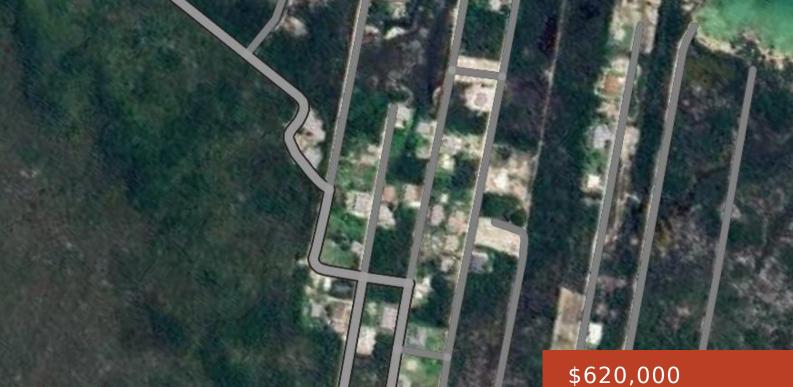

#### **SWEETINGS VILLAGE TRACT 1**

https://bahamabeachrealty.com

Here is a rare opportunity in the quickly growing community of Sweetings Village. This 4.18 acre parcel is rectangular in shape, running 482 feet along the road and 377 feet deep. A prime opportunity for a residential development or single or multi family lots for the savvy investor. Approximately  $\hat{A}_{4}^{3}$  of this parcel has been...

### **Basics**

Category: Lots/Acreage Bathrooms: 0 baths Lot size: 182163 sq ft Island: Abaco Subdivision: Sweetings Village Date Listed: 2025-06-20T00:00:00 Bedrooms: 0 beds Area: 0 sq ft Currency: BSD Lot: B88 Sale or Rent: For Sale Only MLS ID: 62947

### **Miscellaneous**

**Legal Description:** 4.18 acre parcel, portion of Grant **Site Influences:** Central location, Easy B88, Sweetings Village, Marsh Harbor, Abaco Bahamas Access, Family Oriented, Quiet Area