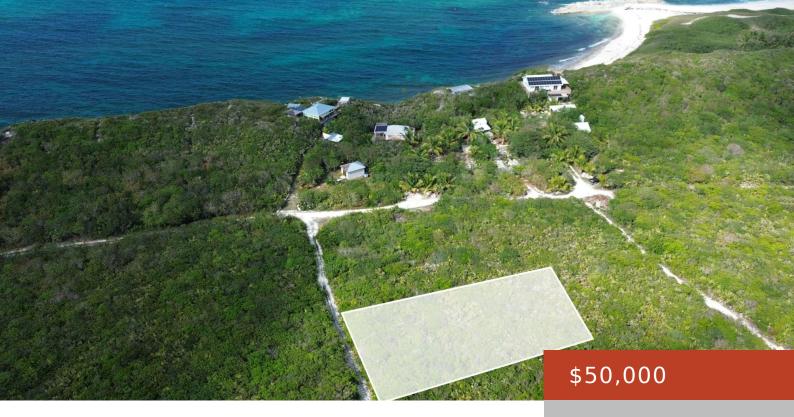

#### **ELEUTHERA ISLAND SHORES**

https://bahamabeachrealty.com

Lot 7, Block 88, Section J offers an incredible opportunity to invest in the laid-back surf lifestyle of Eleuthera. Just a short 7-minute walk from Surfer's Beach, one of Eleuthera's most beloved surf spots, known for its consistent waves and uncrowded shoreline. Elevated and spanning over 10,000 square feet, this spacious lot provides the ideal...

#### **Basics**

Category: Lots/Acreage

**Bathrooms: 0** baths

**Lot size: 10064** sq ft

Block: 88

**Lot:** 7

Sale or Rent: For Sale Only

MLS ID: 62932

Bedrooms: 0 beds

Area: 10064 sq ft

Currency: USD

Island: Eleuthera

Subdivision: Eleuthera Island Shores

**Date Listed:** 2025-06-19T00:00:00