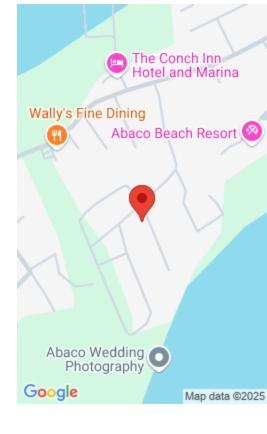

#### **SUNRISE BAY LOT 11**

https://bahamabeachrealty.com

Discover the serenity of Sunrise Bay, ideally located in the heart of Marsh Harbour. This exclusive gated community offers the perfect blend of convenience and luxury living. Enjoy strolls to "Restaurant Row" and boutique shops, mere moments from your doorstep. Experience modern comfort with underground utilities, street lights, and paved asphalt roads ensuring a seamless...

## **Basics**

Category: Lots/Acreage

Bathrooms: 0 baths **Lot size: 11518** sq ft

Island: Abaco

**Subdivision:** Sunrise Bay

**Date Listed:** 2025-01-07T00:00:00

Bedrooms: 0 beds

Area: 0 sq ft