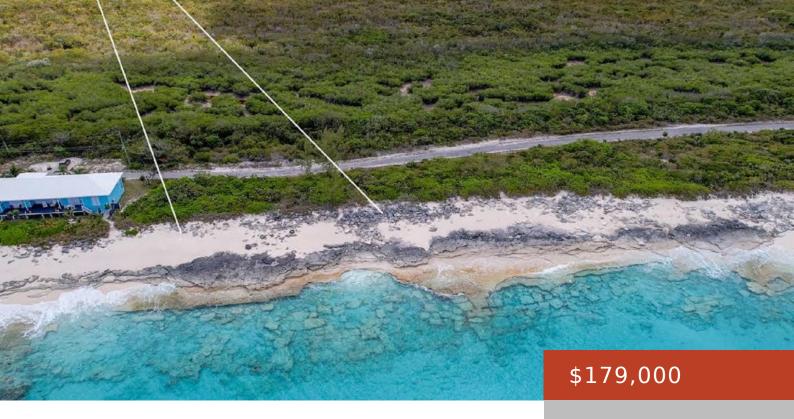

#### SUGAR LOAF BEACHFRONT LOT

https://bahamabeachrealty.com

Nestled in the clear blue and turquoise waters of the Atlantic ocean, this large open zoned property has 258 ft. of beach front. Ideal for a private residence with extensive gardens or for a low density multi-family development, Sugar Loaf is located near the international airport, Cockburn Town (the largest settlement on San Salvador) and...

### **Miscellaneous**

**Legal Description:** 3.81 acres,
Sugar Loaf, San Salvador
Ocea

**Site Influences:** Easy Access, Highway Access, View - Ocean, Treed Lot, Wooded Area, Quiet Area, Road - Paved, Beach Front