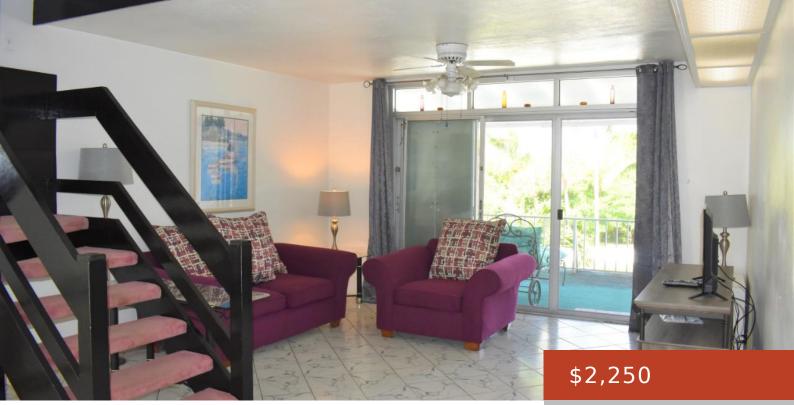

### PARADISE ISLAND DRIVE

https://bahamabeachrealty.com

Upper level apartment offers 2 bedrooms with a bonus loft for extra space or storage. The main level accommodates the kitchen, complete with washer/dryer and great room which flows out to a spacious covered balcony overlooking the pool. Upstairs, the two bedrooms with shared bathroom are bright and clean. Enjoy the easy walk to Atlantis,...

## Basics

Category: Condo Bathrooms: 1 bath Lot size: 0 sq ft Currency: BSD Rental Amount: \$2,250 Date Listed: 2024-10-10T00:00:00 Bedrooms: 2 beds Area: 1250 sq ft Year built: 1980 Island: New Providence/Paradise Island Sale or Rent: For Rent Only MLS ID: 59715