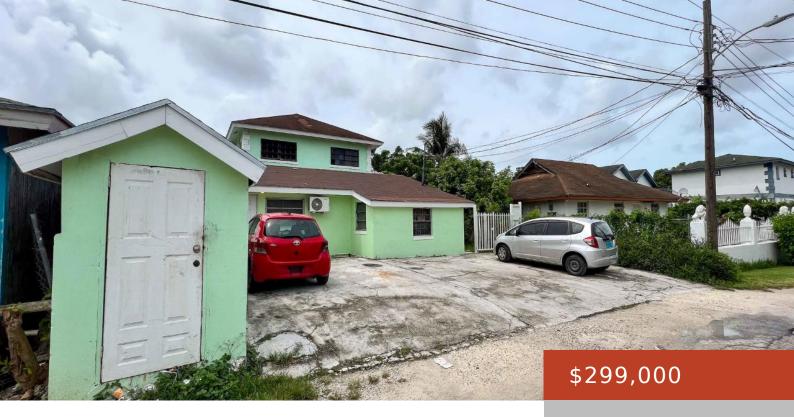

#### STRACHAN'S BLVD TRIPLEX

https://bahamabeachrealty.com

Wonderful Investment property located off Soldier Road, in the Strachan's Subdivision in Southern New Providence. This 2-storey Triplex comprises Two 2 bed, 1 bath apartments downstairs featuring Ductless A/C, ceiling fans, and tile flooring. There are two 1 bed, 1 bath units on the second level. The complex offers open parking, and common backyard space....

- 6 heds
- 4 haths
- Triplex
- 2227 sq ft

Email: info@bahamabeachrealty.com