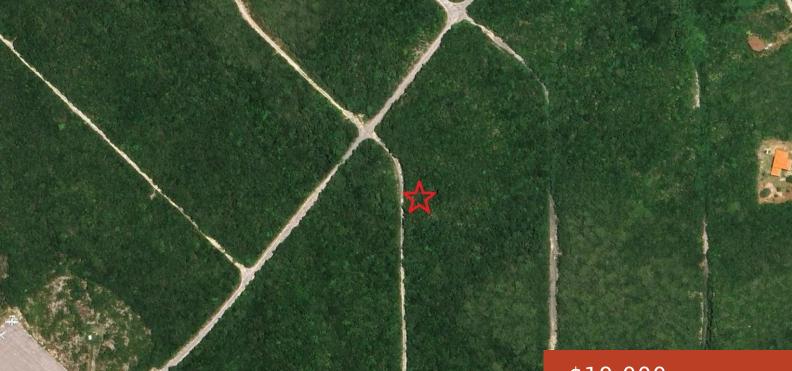

**STELLA MARIS** https://bahamabeachrealty.com

Elevated property near to the Stella Maris Airport. Hotel, restaurant, beaches are all nearby.

- \$19,000
- 0 beds
- 0 bath
- Lots/Acreage
- 15000 sq ft

Call us now

### Basics

Category: Lots/Acreage Bathrooms: 0 baths Lot size: 15000 sq ft Block: 12 Lot: 8A Date Listed: 2024-12-17T00:00:00 Bedrooms: 0 beds Area: 15000 sq ft Currency: USD Island: Long Island Sale or Rent: For Sale Only MLS ID: 60500

### Miscellaneous

Legal Description: Lot 8A, Phase A, Block 12

Road: Street

Call us now

Email: info@bahamabeachrealty.com