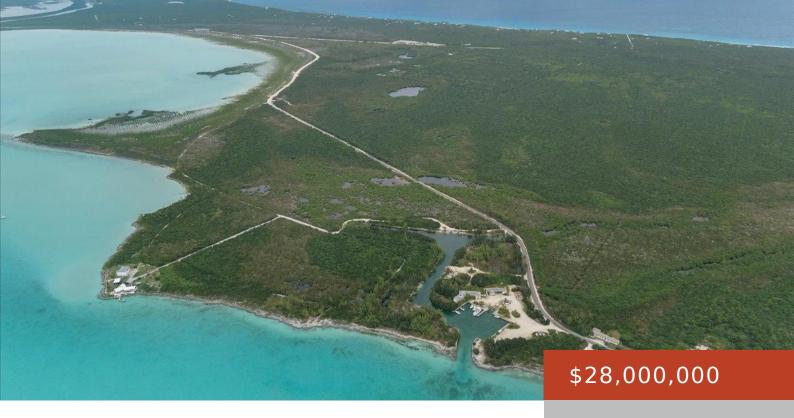

## STELLA MARIS ACREAGE

https://bahamabeachrealty.com

Discover an extraordinary opportunity: 879 acres on Long Island, Bahamas, spanning sea-to-sea offering unparalleled privacy and breathtaking natural beauty. The diverse landscape boasts rolling hills, lush vegetation, and secluded beaches, ideal for nature enthusiasts and tourism ventures. The sheer scale of the land presents significant development potential for a luxury residential community or unique tourism...

## **Miscellaneous**

**Legal Description:** Tracts of Land and Buildings Compromising 900 acres situated in Stella Maris, Long Island, Bahamas