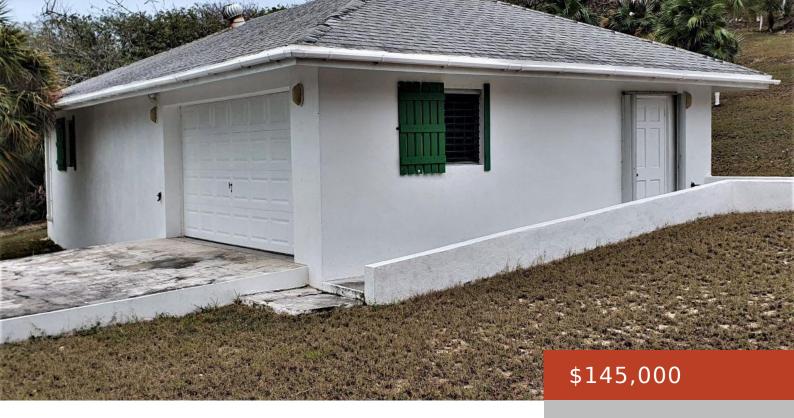

#### **STELLA MARIS**

https://bahamabeachrealty.com

Fantastic landscaped lot with a double garage. The lot has very good elevation and has many natural palms and fruit trees. There is a concrete wall with a double gate at the entrance. The garage is 985 square feet and is very well maintained. This property has room to build your dream home on it...

# **Building Details**

Foundation: Yes Construction: Concrete Block

**Exterior material:** Finished Concrete **Roof:** Asphalt Shingle

Parking: Garage - Double