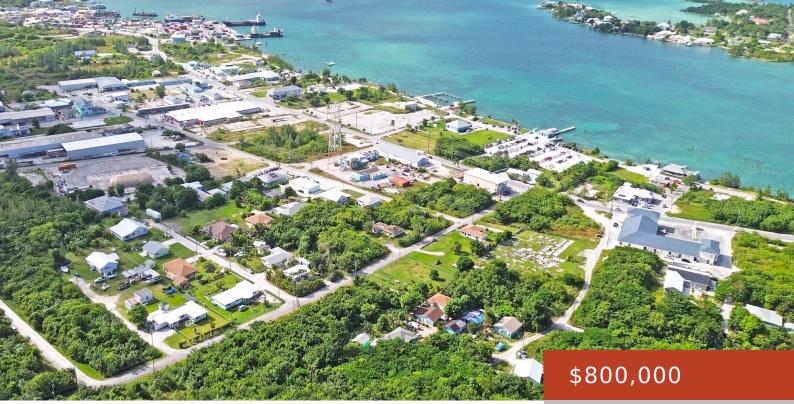

#### **STEDE BONNET ROAD PROPERT**

https://bahamabeachrealty.com

Located in the heart of Marsh Harbour, these five exceptional lots on Stede Bonnet Road present a rare investment opportunity in one of Abacoâ S most sought-after residential areas. Just a short walk from essential amenities, restaurants, thriving businesses, and the picturesque harbourfront, this prime location is ideal for building a private residence or income-generating townhouses....

### Basics

Category: Lots/Acreage Bathrooms: 0 baths Lot size: 72745 sq ft Block: n/a Lot: 3-7 Date Listed: 2025-04-10T00:00:00 Bedrooms: 0 beds Area: 72745 sq ft Currency: USD Island: Abaco Sale or Rent: For Sale Only MLS ID: 62003