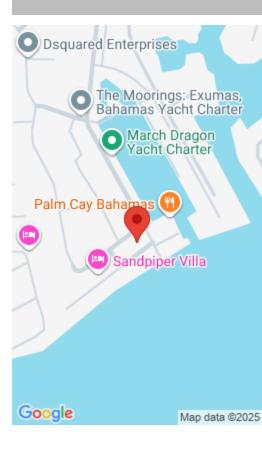

# Miscellaneous

**Legal Description:** 1403 Starfish Isle,

Palm Cay, Nassau, Bahamas

**Site Influences:** Shopping Nearby, Recreation Nearby, Landscaped, Marina Nearby, Gated

Community, Beach Front

**Monthly Assessment:** \$1,000