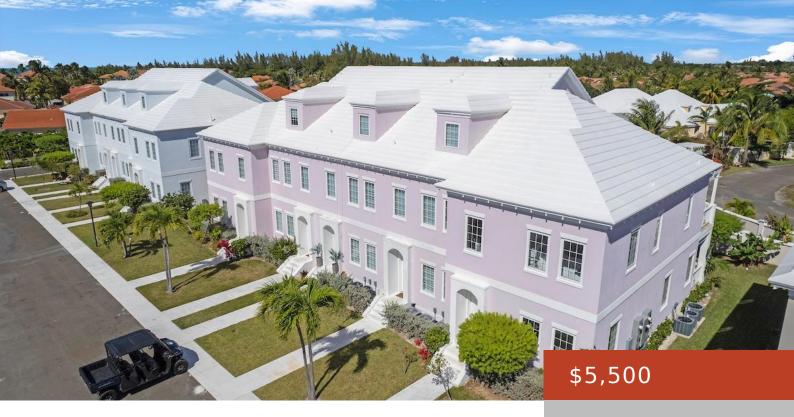

#### **STARFISH ISLE**

https://bahamabeachrealty.com

Step into luxury with this stunning end-unit rental condo in Starfish Isle at Palm Cay! This 4-bedroom, 3.5-bathroom home offers 2,300 square feet of living space across three levels. Floor-to-ceiling glass impact windows and doors fill the home with natural light, creating an open, welcoming atmosphere. High-end modern appliances and finishes make it perfect for...

### **Basics**

Category: Condo Bedrooms: 4 beds

**Bathrooms: 3** baths **Half baths: 1** half bath

Area: 2300 sq ft Lot size: 0 sq ft

**Currency:** USD **Island:** New Providence/Paradise Island

**Subdivision:** Palm Cay **Rental Amount:** \$5,500

# **Building Details**

Sale or Rent: For Rent Only

Foundation: Yes Construction: Concrete Block

**Exterior material:** Finished Concrete Roof: Tile

Parking: Other

MLS ID: 61759

## **Amenities & Features**

Sewer: Connected Style: Townhouse

Air conditioning (Condo): Central Water: City

Amenities: 24 Hour Security, Furnished, Garden Area, Impact Windows,

Night Security, Swimming Pool