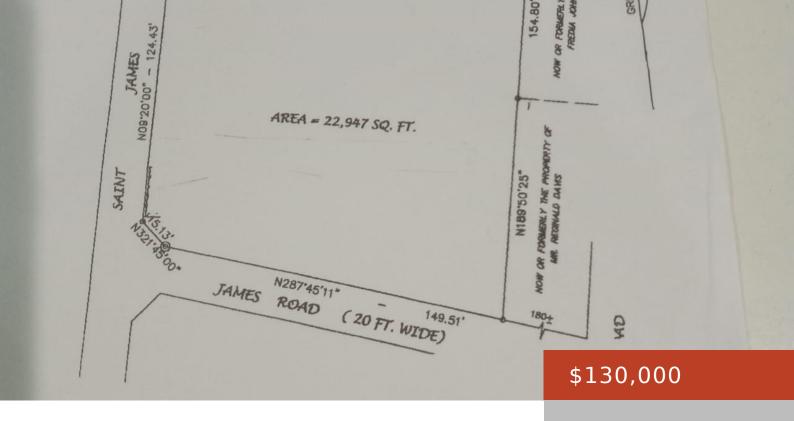

**ST. JAMES ROAD & JAMES ROAD** 

https://bahamabeachrealty.com

This half acre undeveloped property is open zoned, suitable for a park, church, warehouse, multifamily or business place. It is a corner property, running 160.45 feet on the west by St James Road and 124.3 feet on the south by James Road and 149.51 feet on the east of an adjoining property and then 154.8...

## Miscellaneous

**Legal Description:** All that parcel situated on the northeastern junction of St. James Road and James Road of 22,947 square feet. running 160.45 feet Mixed on the west by St. James Road