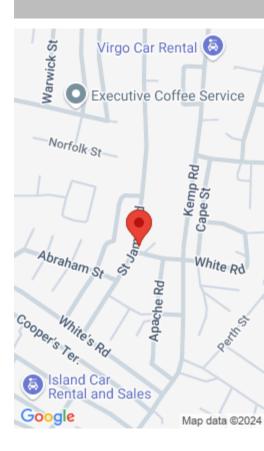

**ST. JAMES ROAD & JAMES ROAD** 

https://bahamabeachrealty.com

This half acre undeveloped property is open zoned, suitable for a park, church, warehouse, multifamily or business place. It is a corner property, running 160.45 feet on the west by St James Road and 124.3 feet on the south by James Road and 149.51 feet on the east of an adjoining property and then 154.8...