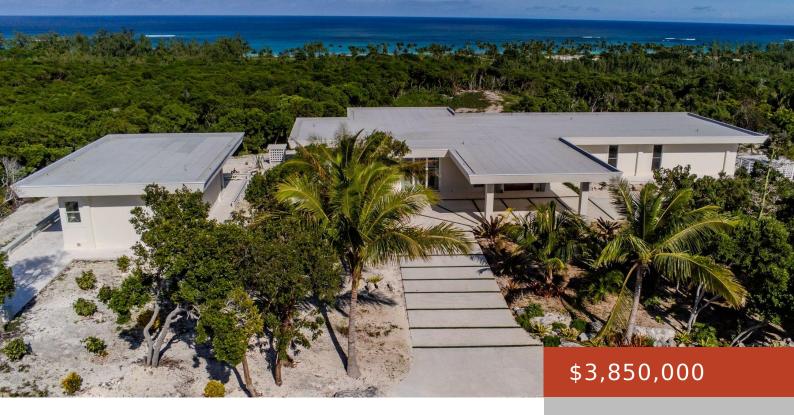

#### **SPRAWLING TOWERS**

https://bahamabeachrealty.com

Discover a true masterpiece of a property, where luxury, innovation, and comfort come together seamlessly. This estate, set at an elevation of 35 meters above sea level, offers a stunning 5,442 square feet of living space under air, including a 4,042 square foot main house with two poolside rooms and two exquisite 700 square foot...

- 6 heds
- 6 haths
- Single Family Home
- 5442 sq ft

Email: info@bahamabeachrealty.com

### **Basics**

Category: Single Family Home

Bathrooms: 6 baths

**Area: 5442** sq ft **Year built:** 2023

**Island:** Eleuthera

Sale or Rent: For Sale Only

**MLS ID:** 60274

Bedrooms: 6 beds