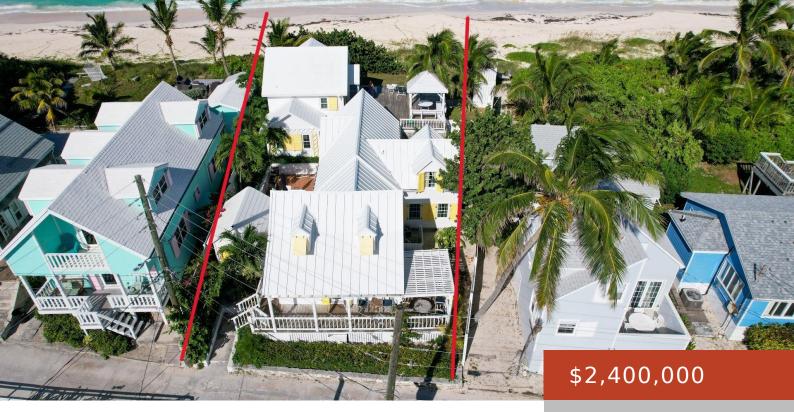

#### **SPINNEY DUNE COTTAGE**

https://bahamabeachrealty.com

Spinney Dune is a very Special Bahamian Home, located in the quaint and picturesque settlement of Hope Town, Elbow Cay, Abaco. Set on 13, 477 Square Feet of Land Between the Atlantic Ocean and the Beautiful Hope Tow Harbor, the Original Loyalist House was reinvented in 2001 when the Owners hired an Architect who understood...

### **Basics**

Category: Single Family Home Bathrooms: 3 baths Lot size: 13477 sq ft Island: Abaco Sale or Rent: For Sale Only MLS ID: 58258

Bedrooms: 4 beds Area: 2353 sq ft Currency: USD Subdivision: Hope Town Settlement Date Listed: 2024-06-24T00:00:00