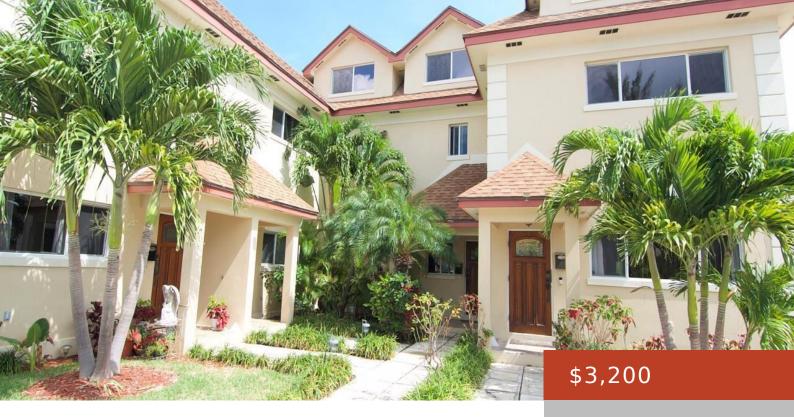

## **373, MARINE ROAD**

https://bahamabeachrealty.com

Semi-furnished, very spacious 2B/1.5B townhouse in gated of West Winds

- 2 heds
- 1 hath
- Condo
- 1500 sq ft

#### **Basics**

Category: Condo

Bathrooms: 1 bath

**Area: 1500** sq ft

**Currency:** Either

**Lot:** 373

Sale or Rent: For Rent Only

MLS ID: 61870

Bedrooms: 2 beds

Half baths: 1 half bath

Lot size: 1500 sq ft

Island: New Providence/Paradise Island

Rental Amount: \$3,200

Date Listed: 2025-03-24T00:00:00

# **Building Details**

Foundation: Yes Construction: Concrete Block

**Exterior material:** Finished Concrete **Roof:** Asphalt Shingle

Parking: Other