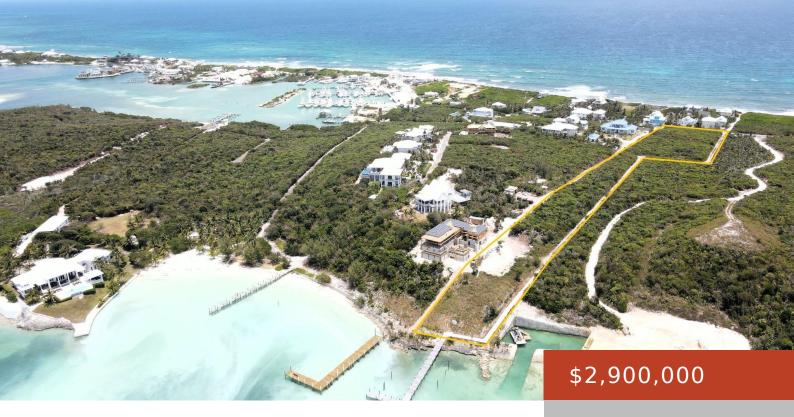

#### **SOUTHERN BREEZES ACREAGE**

https://bahamabeachrealty.com

A unique waterfront opportunity on Elbow Cay s south end has 3.2 acres with 50-foot elevations and 100 feet on Sea of Abaco with a private dock. The private dock has a total overall length of over 180 feet with electric infrastructure in place to the shore, and the elevations provide gorgeous views of the...

## **Miscellaneous**

**Legal Description:** 3.2 Acres **Site Influences:** View - Ocean,Treed Lot,Quiet

Waterfront Southern Breezes South Area, Waterfront - Ocean, Acreage, Underground Services

Elbow Cay. Abaco