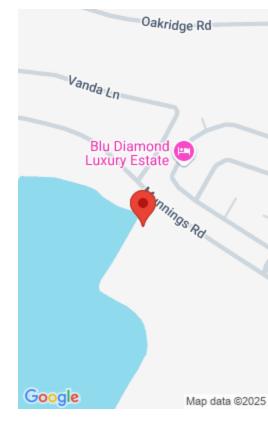

## **Miscellaneous**

**Legal Description:** South Westridge Estates Subdivision, Lot #7A, Off Munnings Road, New Providence, Bahamas, 2.20 Acres - COMMERCIAL

Commercial: Retail & Offices

**Restrictions:** Other