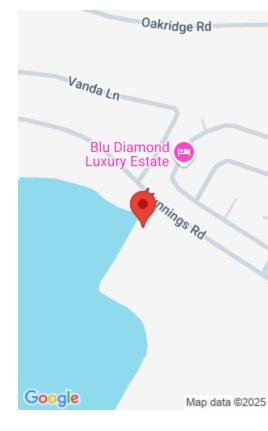

## **SOUTH WESTRIDGE 2.14 ACRES COMMERCIAL**

https://bahamabeachrealty.com

Charming and captivating prime acreage overlooking the beautiful Lake Killarney Shores. This breathtaking sort after land that is situated on Munnings Drive in South Westridge has vast potential for the creative and visionary investor who wants to generate a lucrative investment. This is an opportunity of a lifetime. Now is the time to make your...

## **Miscellaneous**

**Legal Description:** South Westridge Estates Subdivision, Lot #7A, Off Munnings Road, New Providence, Bahamas, 2.14 Acres - COMMERCIAL

Commercial: Retail & Offices

**Restrictions:** Other