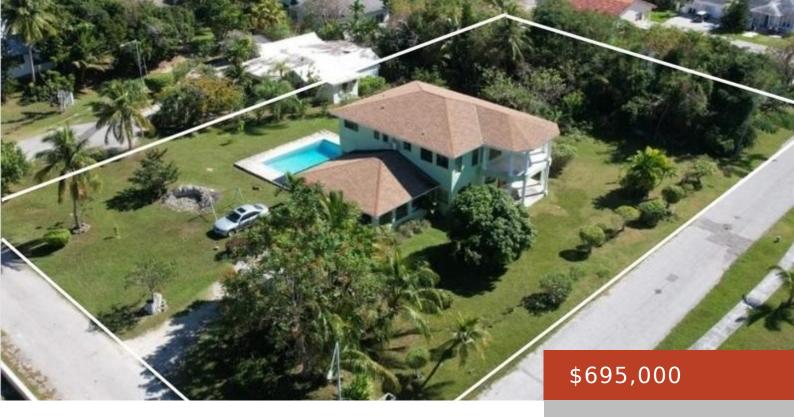

## **SOUTH OCEAN VILLAGE**

https://bahamabeachrealty.com

South Ocean community is located in the South Western end of the island and is in walking distance to public beaches, public transportation, the Albany community and a close drive to schools and the International Airport. The home offers 6 beds and 3.5 baths – spacious ground floor with dining, breakfast area, 2 beds, 1...

- 6 heds
- 3 baths
- Single Family Home
- 20514 sq ft

Email: info@bahamabeachrealty.com

## **Basics**

**Category:** Single Family Home

Bathrooms: 3 baths

**Area: 20514** sq ft

**Currency:** BSD

**Lot:** 25

Sale or Rent: For Sale Only

**MLS ID:** 51700

Bedrooms: 6 beds

Half baths: 1 half bath

**Lot size: 20514** sq ft

Island: New Providence/Paradise Island

Roof: Asphalt Shingle

**Subdivision:** South Ocean Estates

Date Listed: 2023-01-31T00:00:00

## **Amenities & Features**

Exterior material: Finished Concrete

Sewer: Connected Style: Single Family Lot

Air conditioning (Condo): Split Water: City

Amenities: Garden Area, Swimming Pool