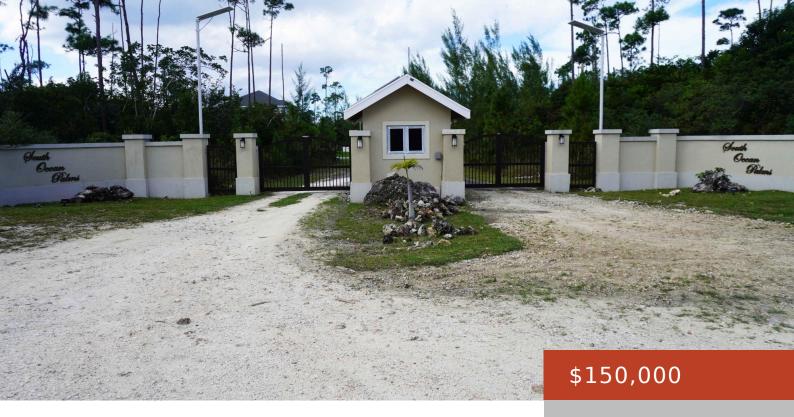

#### **SOUTH OCEAN PALMS**

https://bahamabeachrealty.com

This large residential lot in the coveted western area of New Providence can be yours! This single family vacant lot spans 10,403 square feet. Nestled in a serene and growing neighborhood, this lot is perfect for a home. The community currently has its first pool ready for use, and other amazing amenities that are on...

### **Amenities & Features**

Sewer: To Lot **Style:** Single Family Lot

Water: Other Air conditioning (Condo): None

Amenities: Security System, Swimming Pool