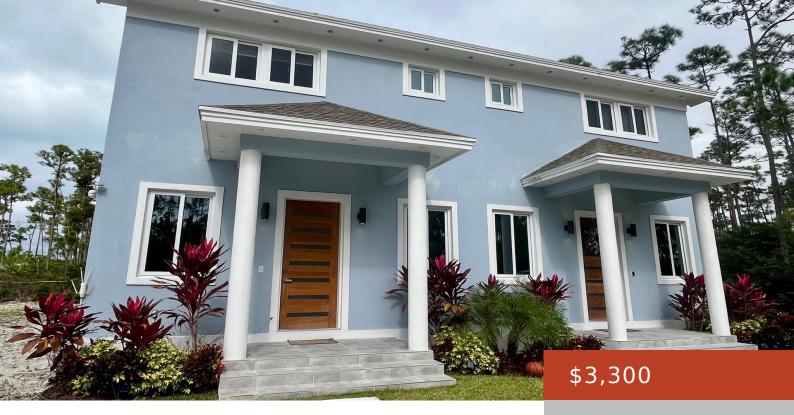

#### **SOUTH OCEAN ESTATES**

https://bahamabeachrealty.com

This brand-new townhouse features 2 bedrooms and 2.5 bathrooms. It has an open floor plan with high ceilings and is spacious about 1,400 square feet. All appliances and furniture are included, as are laundry facilities. The gated community of South Ocean Estates has lots of charm. It has a family-friendly environment and a community park....

### **Basics**

**Lot:** 9

Category: Condo Bedrooms: 2 beds

**Bathrooms: 2** baths **Half baths: 1** half bath

**Area: 1400** sq ft **Lot size: 20000** sq ft

Year built: 2022 Currency: BSD

**Block:** 1 Island: New Providence/Paradise Island

Subdivision: 1065

**Rental Amount:** \$3,300 **Sale or Rent:** For Rent Only

**Date Listed:** 2025-01-24T00:00:00 **MLS ID:** 60906

# **Building Details**

Foundation: Yes Construction: Concrete Block

**Exterior material:** Finished Concrete **Roof:** Asphalt Shingle

Parking: Open

## **Amenities & Features**

**Laundry:** In Unit Sewer: Septic - Yes

**Style:** Townhouse **Shared Amenities:** Playground, Secured Entry

Air conditioning (Condo): Split Water: None

Outdoor Area (Condo): Amenities: 24 Hour Security, Fully Fenced,