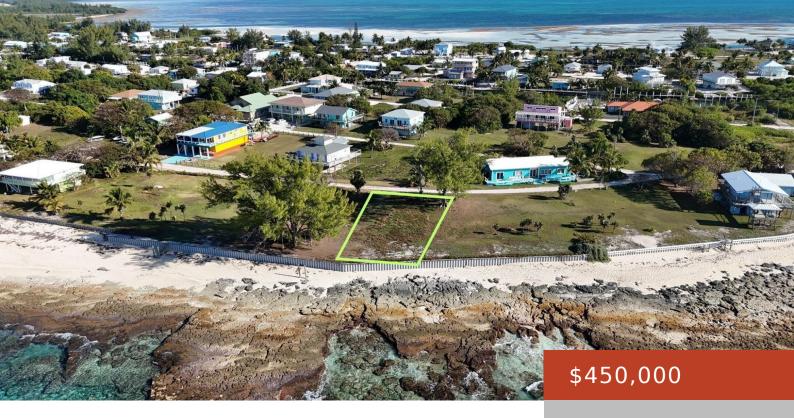

#### PORT ROYAL SUBDIVISION

https://bahamabeachrealty.com

Spacious Lot in Port Royal, South Bimini, Bahamas â Block 1, Lot 37 Your dream vacation home awaits! Block 1, Lot 37 in the highly sought-after Port Royal, South Bimini, offers the perfect opportunity to create your personal island retreat. Nestled in a quiet and peaceful community, this lot provides the ideal escape while still...

### **Basics**

Category: Lots/Acreage

Bathrooms: 0 baths

**Lot size: 17000** sq ft

**Block:** 1 **Lot:** 37

Date Listed: 2025-01-31T00:00:00

Bedrooms: 0 beds

Area: 0 sq ft

# **Miscellaneous**

**Site Influences:** View - Ocean, Waterfront - Ocean