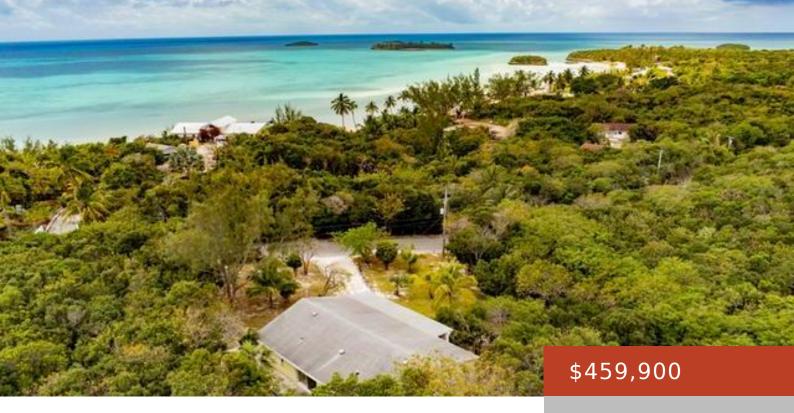

#### **SOMEWHERE**

https://bahamabeachrealty.com

Welcome to â Somewhere a, your slice of paradise in South Palmetto Point! This solid concrete structure offers the perfect blend of comfort and style, featuring an ample 2-bedroom, 2-bathroom layout spanning 1200 square feet under air. Step inside to discover an open floor plan with high ceilings, creating an inviting ambiance that's perfect for both relaxation...

### **Basics**

Category: Single Family Home

Bathrooms: 2 baths Lot size: 20909 sq ft

**Currency: USD** 

Lot: MA23

Sale or Rent: For Sale Only

**MLS ID:** 57777

Bedrooms: 2 beds

**Area: 1200** sq ft

Year built: 1987

Island: Eleuthera

Subdivision: South Palmetto Point

**Date Listed:** 2024-05-14T00:00:00

## **Miscellaneous**

**Legal Description:** Somewhere- Lot MA 23, Shore

Drive, South Palmetto Point, Eleuthera

Site Influences: View - Ocean, Quiet

Area, Can Be Rented

Email: info@bahamabeachrealty.com